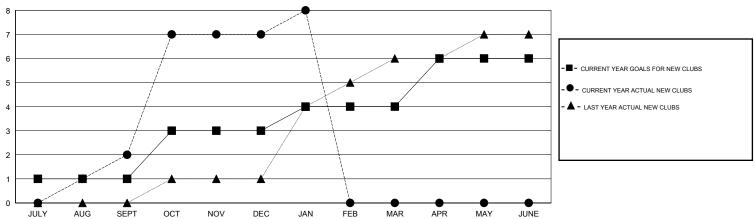

## JUSWAN TJOE **LOCATION INDONESIA GMT CA** Clubs Members RESULTS FOR 2016-2017 RESULTS FOR 2016-2017 NEW CLUB GOAL NEW CLUBS DROPPED CLUBS NEW MEMBER GROWTH NEW MEMBER DROPPED QUARTER QUARTER NET GOAL (not reinstated GROWTH ACTUAL (not MEMBERS ACTUAL or transfers) reinstated or transfers) (including transfers) 2 3 55 120 102 JULY/AUG/SEPT JULY/AUG/SEPT 2 5 4 70 336 172 OCT/NOV/DEC OCT/NOV/DEC 0 55 48 21 JAN/FEB/MAR JAN/FEB/MAR 2 0 0 0 0 APR/MAY/JUNE APR/MAY/JUNE 120