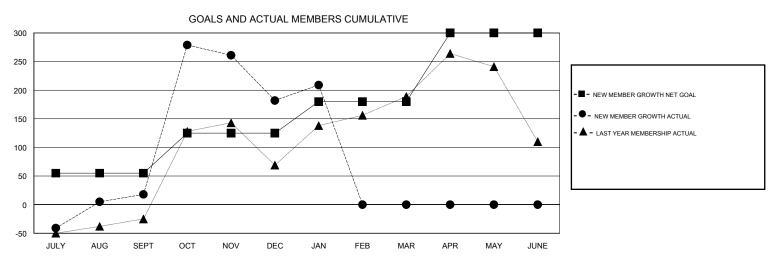

## JUSWAN TJOE **LOCATION INDONESIA GMT CA** Clubs Members RESULTS FOR 2016-2017 RESULTS FOR 2016-2017 NEW CLUB GOAL NEW CLUBS DROPPED CLUBS NEW MEMBER GROWTH NEW MEMBER DROPPED QUARTER QUARTER NET GOAL (not reinstated GROWTH ACTUAL (not MEMBERS ACTUAL or transfers) reinstated or transfers) (including transfers) 2 3 55 120 102 JULY/AUG/SEPT JULY/AUG/SEPT 2 5 4 70 336 172 OCT/NOV/DEC OCT/NOV/DEC 0 55 48 21 JAN/FEB/MAR JAN/FEB/MAR 2 0 0 0 0 APR/MAY/JUNE APR/MAY/JUNE 120

## GOALS AND ACTUAL NEW CLUBS CUMULATIVE

| DROPPED CLUBS: 7  DROPPED MEMBERS |           | 47 CLUBS OF 71 ADDED 1 OR MORE NEW MEMBERS | GENDER DISTRI<br>MALE<br>FEMALE    | 18UTION<br>866 (38.90%)<br>1,360 (61.10%) |     |
|-----------------------------------|-----------|--------------------------------------------|------------------------------------|-------------------------------------------|-----|
| DECEASED                          | 3         | CLICK HERE FOR CUMULATIVE  MEMBERSHIP DATA | TOTAL FAMILY UNIT MEMBERS          |                                           | 387 |
| CLUB CANCELLED OTHER              | 55<br>237 |                                            | FAMILY MEMBERS PAYING HALF 21 DUES |                                           | 213 |
| TOTAL                             | 295       |                                            |                                    |                                           |     |